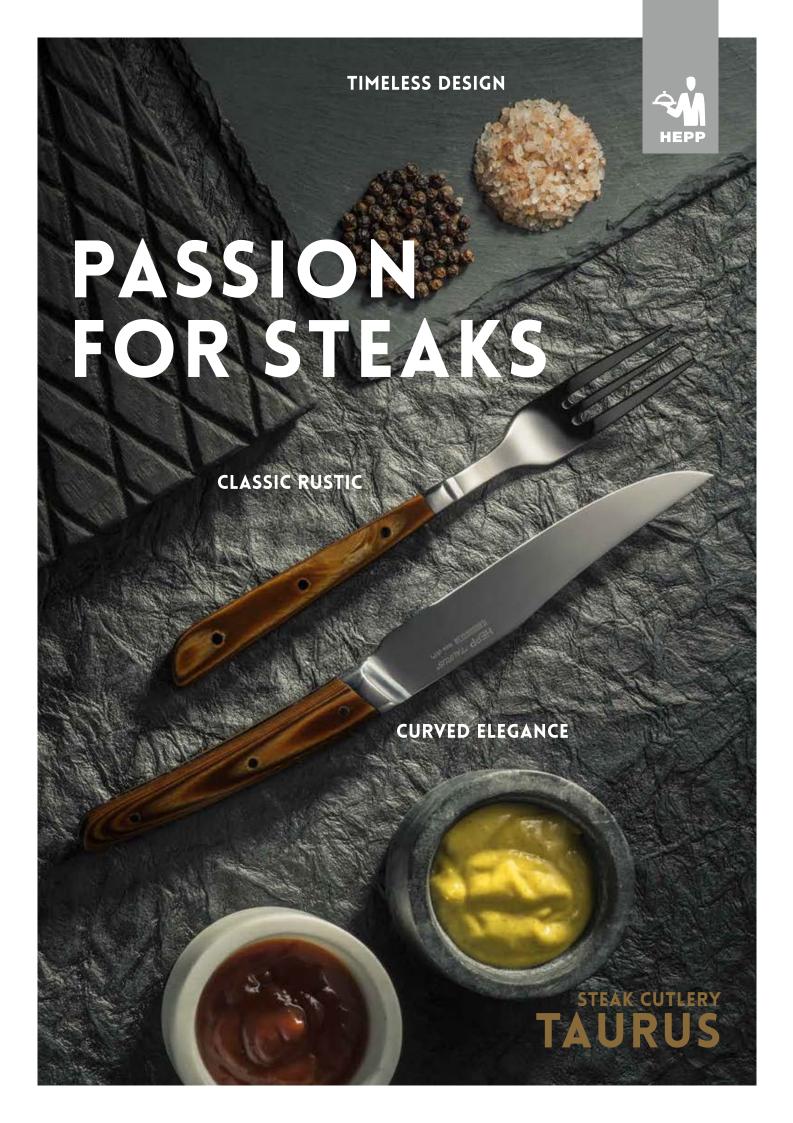

The TAURUS (Latin for bull) steak knife and fork certainly live up to their name.

The set is an ideal accessory at the table in all kinds of ambient concepts. TAURUS scores with timeless design: The dark wood-effect handle is reminiscent of the classic rustic look, while the slightly curved shape of the knife gives it a touch of elegance.

The fork has pointed tines to ensure the required firm hold, while the knife - which is made of long-lasting stainless steel - has an extremely sharp blade that slices through meat with minimal effort.

## **HEPP TAURUS** STEAK KNIFE

Item-No. 56.0501.6070 | Unit 6 pcs.

Length: 252 mm (10 in.) Weight: 120 g (4.2 oz.)

## **HEPP TAURUS** STEAK FORK

Item-No. 56.0502.6070 | Unit 6 pcs.

Length: 212 mm (8 1/3 in.) Weight: 72 g (2.5 oz.)

Dishwasher safe Color: Tree Stump

Material: synthetic wood-plastic

composite

ween 1570 SCHITTEL